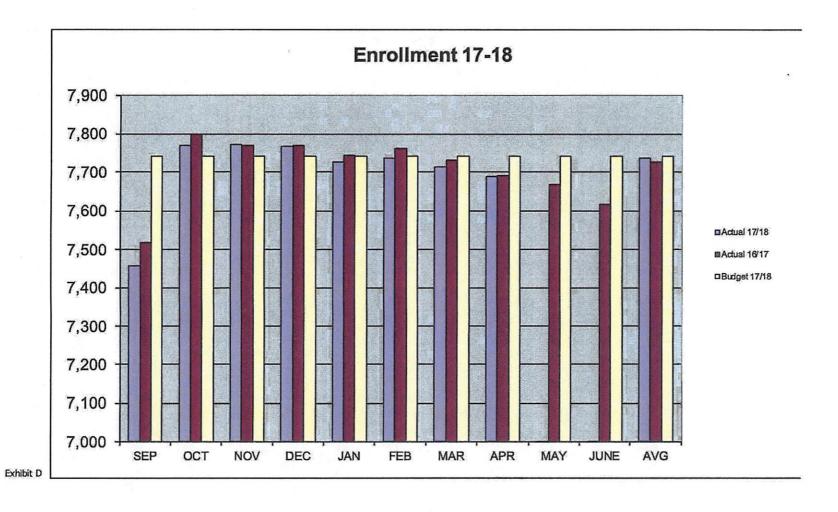

**Exhibit C** is a comparison of student FTE by school and by grade level for the current month and the same month in the prior year (2016-17).

**Exhibit D** shows the monthly information in graphic form, with a comparison to last year's (2016-17) actual enrollment and 2017-18 budgeted numbers.