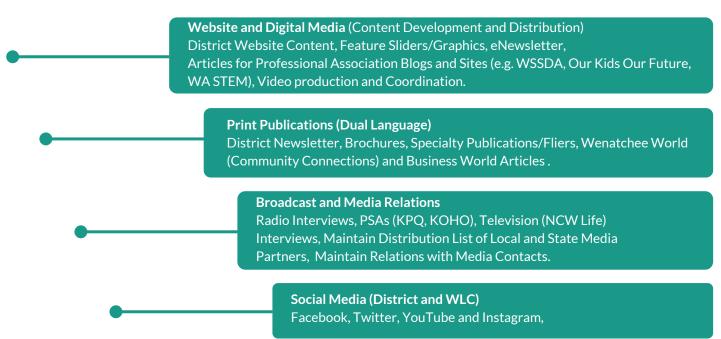

# Website Communication Systems

#### **WSD Communications Committee:**

Jon DeJong I Ron Brown I Teri Fink I Diana Haglund I Laurie Hunter



### **Communications Team**

**Purpose:** Coordination and strategic planning of district communication.

#### Members:

- Jon DeJong Deputy Superintendent
- Ron Brown Director of Instructional Technology
- Teri Fink Public Information Officer
- Diana Haglund Wenatchee Learns Coordinator
- Laurie Hunter Web Design/Electronic Document Control Specialist

### **Communications Tools**



Q # @ B L 曲 & LE #











# **New Website Development Process**









Menus, Navigation, Aesthetics, Responsive Design, Application Enabled, Translatable, Complimentary School Sites Design





#### . . . .



#### **Stay Connected**



Students

#### Staff

#### Tell me about...

- · Instructional Technology
- · Inclement Weather . Free and Reduced Meals
- · Riding the Bus

Community

- . Highly Capable (HiCap)
- · Strategic Plan
- Student Assessment
- · Student Services Choice Enrollment,
- Daycare, Family Services, Flyer Distribution, Homeless Assistance, Riding the Bus, Student Registration
- · Kindergarten Registration Object of the State of Misses

#### **District News**

Fourteen Wenatchee Teachers Earn National **Board Certification** January 9, 2018

Winter Bus Routes go