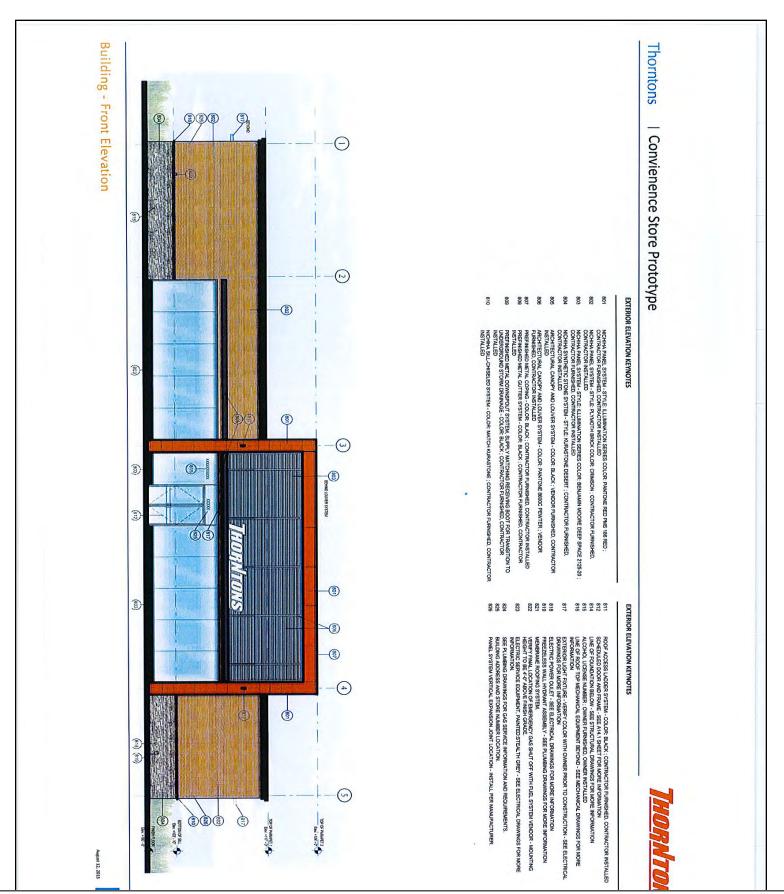

Attachment 1: <u>Alpine Races</u>

- 7. OLD BUSINESS NONE AT THIS TIME.
- 8. NEW BUSINESS
  - A. Courtesy Review For Proposed Hackney's Property Redevelopment At 880 North Rand Road (Trustee Sprawka)

Summary: Bluestone Single Tenant Properties has requested a courtesy review for the proposed redevelopment of the 10.68 acre parcel on the northeast corner of Route 12 and Old Rand Road, the current Hackney's restaurant property. The applicant is proposing to redevelop the site with a gas station/truck fueling facility with a convenience store and car wash on the westerly portion of the site. The easterly portion of the site is proposed to be developed with 58 townhouse units within 12 buildings. This proposed development would require various zoning map amendments and special use permits, as well as a future public hearing by the Planning and Zoning Commission.

Recommended Action: Staff recommends the Village Board provide feedback on the proposed redevelopment plans and highlight areas of concern that may be addressed by the Planning and Zoning Commission.

- Attachment 1: Courtesy Review
- 9. TRUSTEE REPORTS
- 10. VILLAGE MANAGER'S REPORT
- 11. ATTORNEY'S REPORT
- 12. DEPARTMENT HEAD REPORTS
- EXECUTIVE SESSION CALLED FOR THE PURPOSE OF 5 ILCS 120/2(c)(21) approval of executive session minutes