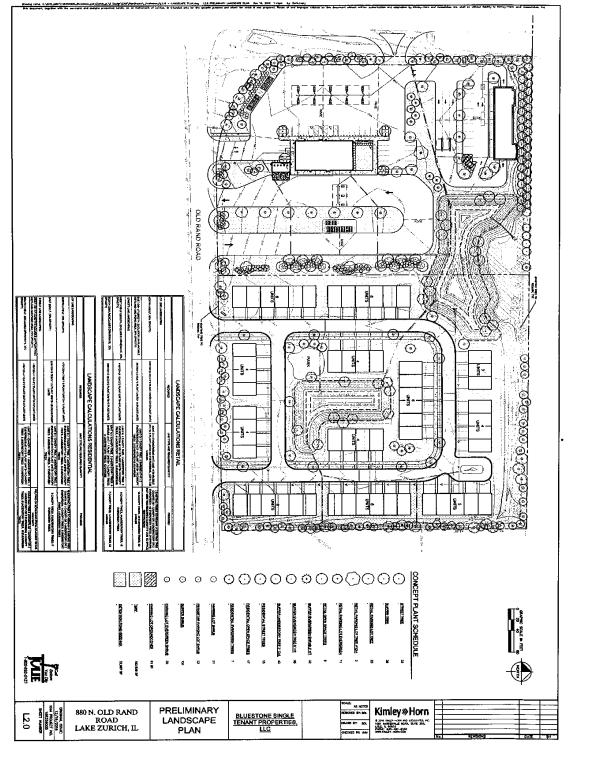

Attachment 1: <u>Alpine Races</u>

- 7. OLD BUSINESS NONE AT THIS TIME.
- 8. NEW BUSINESS
  - A. Courtesy Review For Proposed Hackney's Property Redevelopment At 880 North Rand Road (Trustee Sprawka)

Summary: Bluestone Single Tenant Properties has requested a courtesy review for the proposed redevelopment of the 10.68 acre parcel on the northeast corner of Route 12 and Old Rand Road, the current Hackney's restaurant property. The applicant is proposing to redevelop the site with a gas station/truck fueling facility with a convenience store and car wash on the westerly portion of the site. The easterly portion of the site is proposed to be developed with 58 townhouse units within 12 buildings. This proposed development would require various zoning map amendments and special use permits, as well as a future public hearing by the Planning and Zoning Commission.

Recommended Action: Staff recommends the Village Board provide feedback on the proposed redevelopment plans and highlight areas of concern that may be addressed by the Planning and Zoning Commission.

- Attachment 1: Courtesy Review
- 9. TRUSTEE REPORTS
- 10. VILLAGE MANAGER'S REPORT
- 11. ATTORNEY'S REPORT
- 12. DEPARTMENT HEAD REPORTS
- EXECUTIVE SESSION CALLED FOR THE PURPOSE OF 5 ILCS 120/2(c)(21) approval of executive session minutes