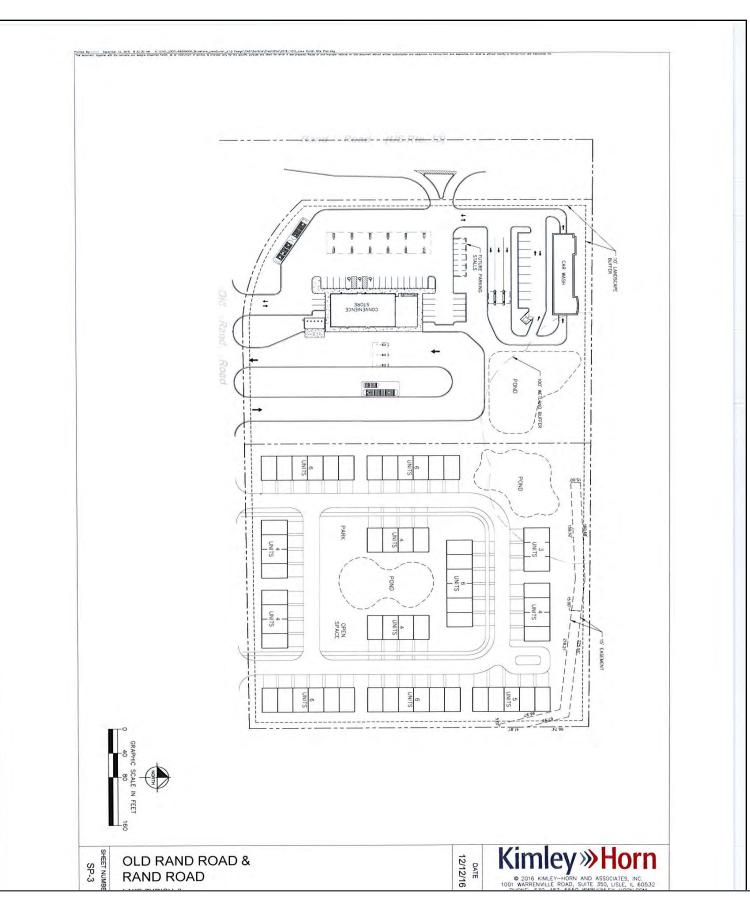

Attachment 1: <u>Alpine Races</u>

- 7. OLD BUSINESS NONE AT THIS TIME.
- 8. NEW BUSINESS
  - A. Courtesy Review For Proposed Hackney's Property Redevelopment At 880 North Rand Road (Trustee Sprawka)

Summary: Bluestone Single Tenant Properties has requested a courtesy review for the proposed redevelopment of the 10.68 acre parcel on the northeast corner of Route 12 and Old Rand Road, the current Hackney's restaurant property. The applicant is proposing to redevelop the site with a gas station/truck fueling facility with a convenience store and car wash on the westerly portion of the site. The easterly portion of the site is proposed to be developed with 58 townhouse units within 12 buildings. This proposed development would require various zoning map amendments and special use permits, as well as a future public hearing by the Planning and Zoning Commission.

Recommended Action: Staff recommends the Village Board provide feedback on the proposed redevelopment plans and highlight areas of concern that may be addressed by the Planning and Zoning Commission.

- Attachment 1: Courtesy Review
- 9. TRUSTEE REPORTS
- 10. VILLAGE MANAGER'S REPORT
- 11. ATTORNEY'S REPORT
- 12. DEPARTMENT HEAD REPORTS
- EXECUTIVE SESSION CALLED FOR THE PURPOSE OF 5 ILCS 120/2(c)(21) approval of executive session minutes