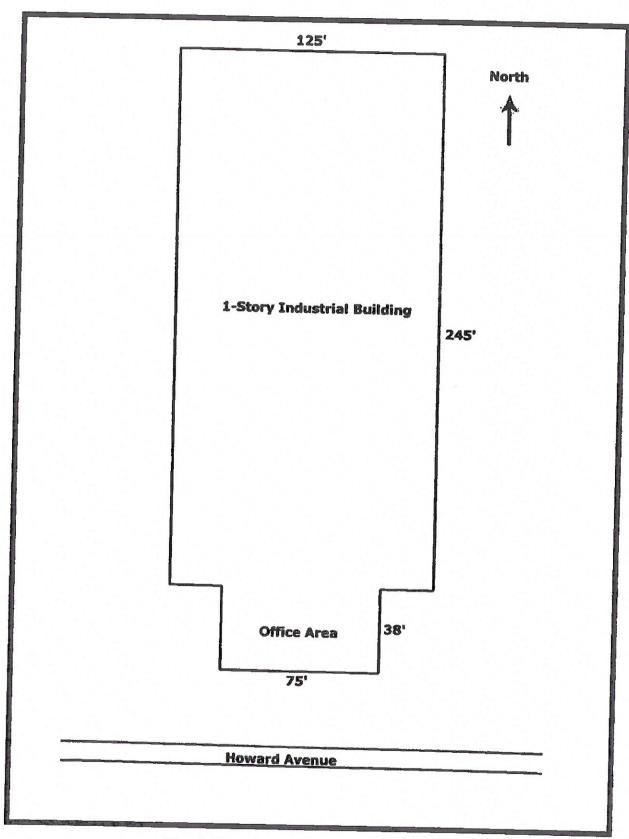

#### **Description of Subject Property**

The subject property consists of a one-story 33,475 square foot industrial building situated on a 94,785 square foot site. The building is a 49 year old brick building with 2.850 square feet office and 30,625 square feet of industrial area. The site includes a parking lot with approximately 40,000 square feet of asphalt paving.

#### Exhibit C:

Existing Building Dimensions: Work shop is 125 ft x 245 feet and existing office is 38ft x 75 ft

Existing Building Square Footage: 31,920

Addition Dimensions: The subject of this application is an addition with dimensions of approximately 44 feet 10 inches by 55 feet 6 inches. A proposed sketch of the addition is attached.

Addition Square Footage: 2,370 sf addition

Attached is a building sketch of the current building as well as a first floor drawing of the proposed addition

- 3 -

**Real Estate Analysis Corporation** 

Attachment 1 Page 17 of 85