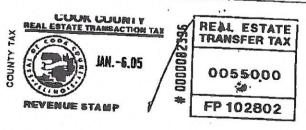

and 20% in the 12th year. Normally such properties are assessed at 25% of market value (Attachment 2).

Assessment of Tax Impact Scenarios:

- 1. Estimated Property Taxes in 2016 as-is with vacancy relief: \$41,179
- 2. Estimated Property Taxes in 2016 with a 6B renewal and no addition: \$34,672
- 3. Estimated Property Taxes in 2016 including addition without renewal or new 6b: \$123,699
- 4. Estimated Property Taxes in 2016 for proposed addition with a 6b: \$49,509

The attached tax calculations show that the City of Des Plaines would earn slightly more real estate tax revenue by allowing the existing building to go vacant as opposed to granting the Class 6(b) on the existing property. However, there is much more potential for tax revenue when the proposed addition is added on, even when the existing and new improvements are both granted the Incentive. Additionally, if Cozzini Bros. is granted the incentive and stays in Des Plaines there will be the possibility of an addition to the workshop in the future creating additional tax revenue from the site.