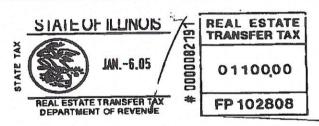

and 20% in the 12th year. Normally such properties are assessed at 25% of market value (Attachment 2).

Assessment of Tax Impact Scenarios:

- 1. Estimated Property Taxes in 2016 as-is with vacancy relief: \$41,179
- 2. Estimated Property Taxes in 2016 with a 6B renewal and no addition: \$34,672
- 3. Estimated Property Taxes in 2016 including addition without renewal or new 6b: \$123,699
- 4. Estimated Property Taxes in 2016 for proposed addition with a 6b: \$49,509

The attached tax calculations show that the City of Des Plaines would earn slightly more real estate tax revenue by allowing the existing building to go vacant as opposed to granting the Class 6(b) on the existing property. However, there is much more potential for tax revenue when the proposed addition is added on, even when the existing and new improvements are both granted the Incentive. Additionally, if Cozzini Bros. is granted the incentive and stays in Des Plaines there will be the possibility of an addition to the workshop in the future creating additional tax revenue from the site.