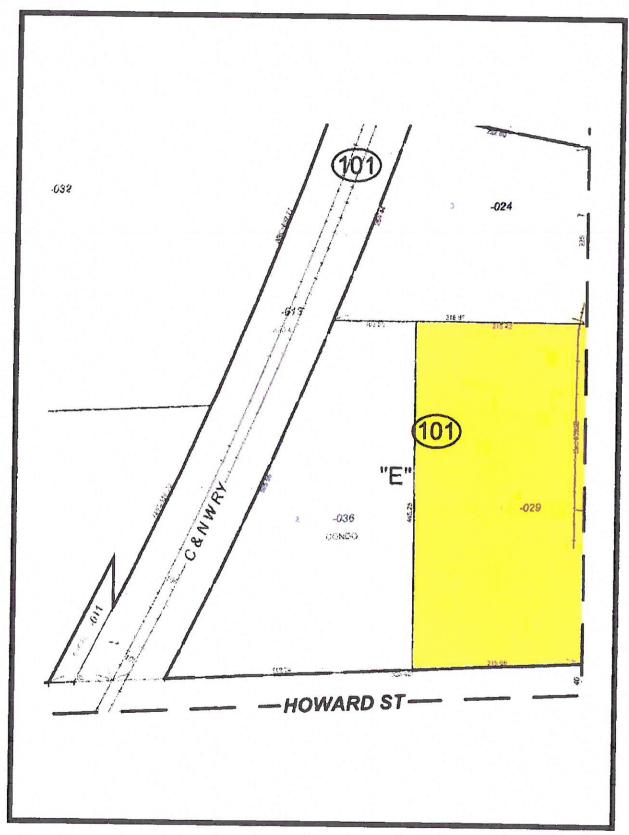

Existing Building at 350 Howard Street and Request for Resolution in Support of

Renewal of Existing Class 6(b) - (PIN 09-30-101-029-0000)

Dear Mayor Bogusz and Des Plaines City Council:

OOC Properties, LLC, the owner of the industrial building located at 350 Howard Street in Des Plaines requests two resolutions from the City of Des Plaines. The first resolution requested is to renew the existing Class 6(b) Property Tax Incentive currently applied to the subject property under Cook County Control # 61934. The second resolution will be to create a new Class 6(b) for a proposed addition to the subject building.

# Exhibit B: Site Dimensions and Plat of Survey

Site Dimensions: Regularly Shaped Rectangular Lot - 445.25 ft x 215.66ft

Site Square Footage: 94,785

The property owner does not have a survey available, but has contracted to have one completed. The new survey will be provided as soon as it is available. As a placeholder, we have provided Sidwell maps showing the subject site.