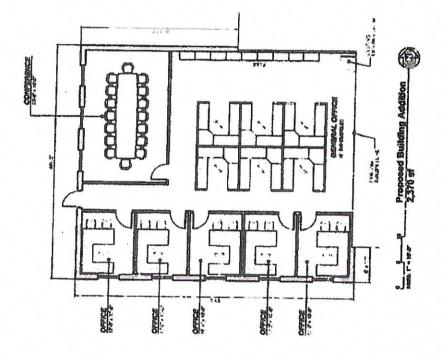

As indicated by the tentative agreement between the property owner and tenant, if the Class 6(b) renewal on the existing building is granted the new lease agreement will include an addition of approximately 2,370 square feet of office area needed to provide space for office employees to support the industrial portion of the building. A sketch of the proposed addition is attached.

#### Exhibit C:

Existing Building Dimensions: Work shop is 125 ft x 245 feet and existing office is 38ft x 75 ft

Existing Building Square Footage: 31,920

Addition Dimensions: The subject of this application is an addition with dimensions of approximately 44 feet 10 inches by 55 feet 6 inches. A proposed sketch of the addition is attached.

Addition Square Footage: 2,370 sf addition

Attached is a building sketch of the current building as well as a first floor drawing of the proposed addition

- 3 -

**Real Estate Analysis Corporation** 

Attachment 1 Page 17 of 85

designh

1 SMLAS

A COURSE 3

E

**Attachment 1** 

Proposed Building Addition 350 Howard Avenue Des Plaines, IL 60018

Page 18 of 85